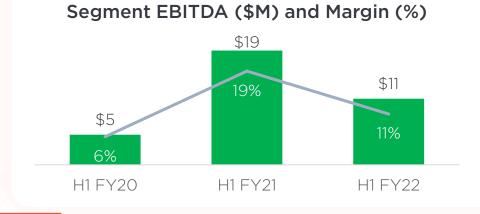

## **National Pen**

#### Rebounding demand and focus on operating efficiency is improving segment financial results

Segment EBITDA (\$M) and Margin (%)

- Revenue close to pre-pandemic levels
- Record profitability in H1 FY22 as a result of operating efficiency gains
- New e-commerce platform unlocking new opportunities for growth