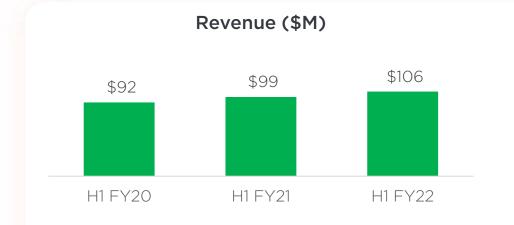

## **National Pen**

#### Rebounding demand and focus on operating efficiency is improving segment financial results

Segment EBITDA (\$M) and Margin (%)

- Revenue close to pre-pandemic levels
- Record profitability in H1 FY22 as a result of operating efficiency gains
- New e-commerce platform unlocking new opportunities for growth