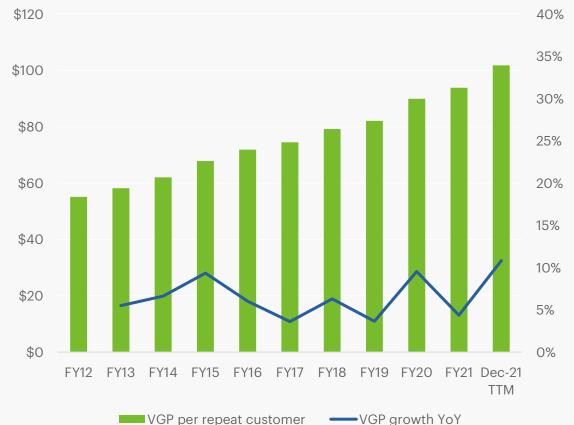

#### **Continued growth in per-customer economics**

Despite lingering pandemic effects & focus of development teams on migration of tech platform

Acquisition Cohorts: based on new customers acquired in each fiscal year and their cumulative GP or CP \$s of the cohort divided by the number of new customers following their first order. Does not include VCS, Webs, 99Designs, VistaCreate, Depositphotos, or Partner Bookings from Offers, Services, Products and Referrals. In CP chart, all advertising spend burdens the first-order data point for each cohort. FY22 values predicted based on YTD performance. All amounts in USD translated at currency rates stated in the non-GAAP reconciliation for mid-year strategy update at ir.cimpress.com.

# We have returned to our long history of increasing customer value

Variable gross profit per repeat order (\$) and YoY growth (%)

Variable gross profit is revenue minus variable COGS. Does not include VCS, Webs, 99Designs, VistaCreate, Depositphotos, or Partner Bookings from Offers, Services, Products and Referrals. All amounts in USD translated at currency rates stated in the non-GAAP reconciliation for mid-year strategy update at ir.cimpress.com.