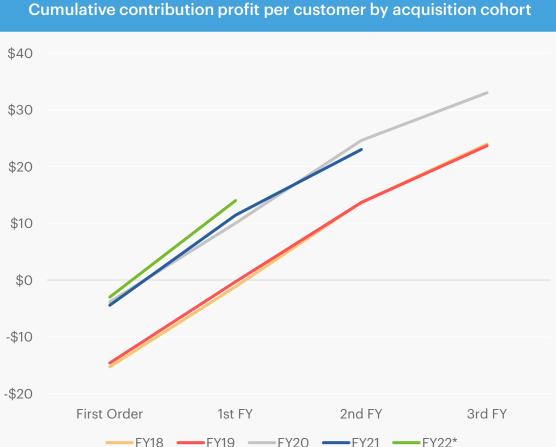

#### **Continued growth in per-customer economics**

Despite lingering pandemic effects & focus of development teams on migration of tech platform

Acquisition Cohorts: based on new customers acquired in each fiscal year and their cumulative GP or CP \$s of the cohort divided by the number of new customers following their first order. Does not include VCS, Webs, 99Designs, VistaCreate, Depositphotos, or Partner Bookings from Offers, Services, Products and Referrals. In CP chart, all advertising spend burdens the first-order data point for each cohort. FY22 values predicted based on YTD performance. All amounts in USD translated at currency rates stated in the non-GAAP reconciliation for mid-year strategy update at ir.cimpress.com.