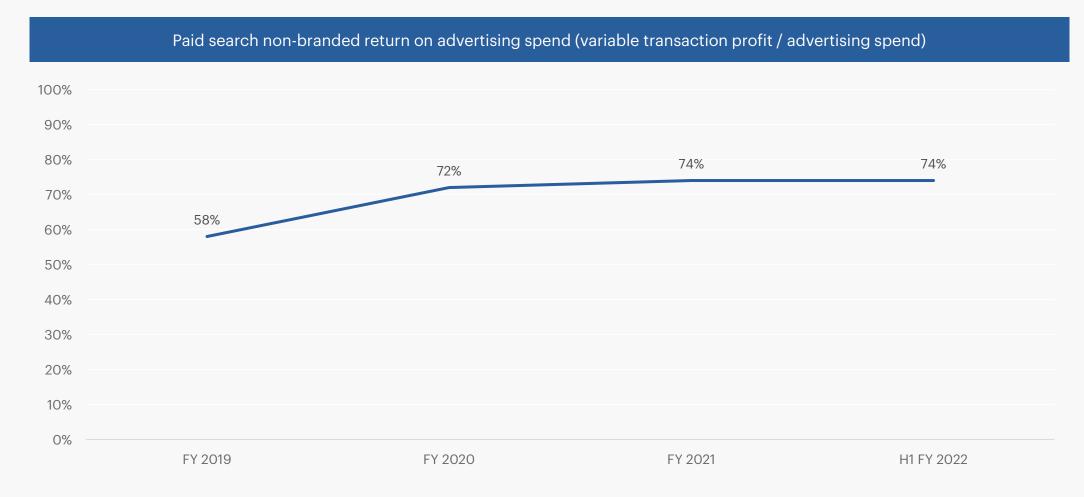

# **ROI** for paid search and other performance channels is far above threshold for delivering excellent returns relative to our WACC

Variable transaction profit is revenue minus variable COGS minus payment processing fees and variable customer service costs. Does not include VCS, Webs, 99Designs, VistaCreate, Depositphotos, or Partner Bookings from Offers, Services, Products and Referrals.