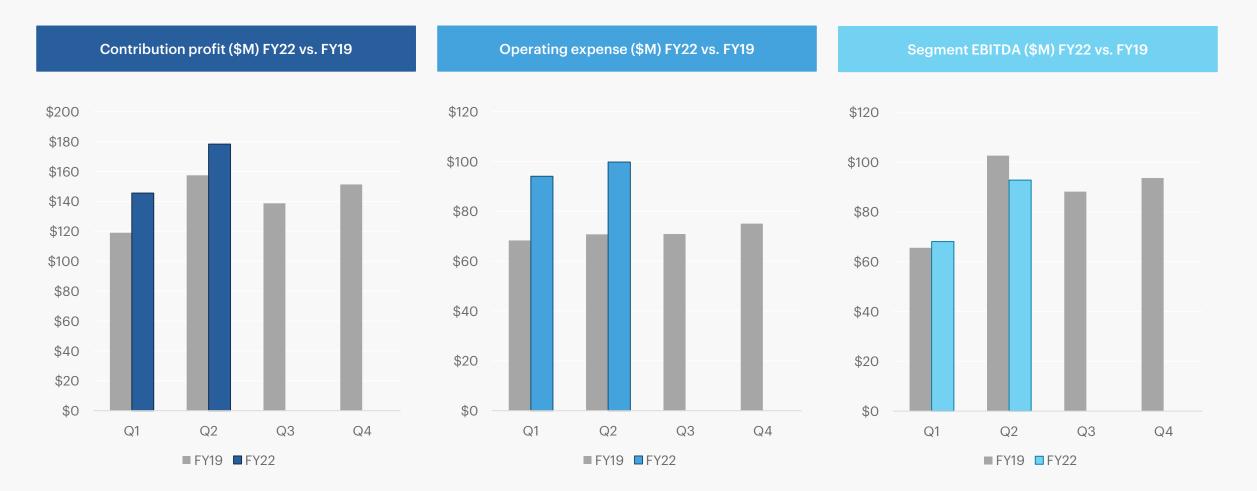

#### Continuing transformation that started 3 years ago; investing to build sustainable, value-creating growth

Segment EBITDA (\$M) and Margin (%)

- H1 Revenue
  - +3% vs. FY20, (3)% OCC
  - +1% vs. FY19, (4)% OCC
- Contribution Profit
  - (5)% vs. FY20
  - +18% vs. FY19
- Operating Expenses
  - +31% vs. FY20
  - +37% vs. FY19
- EBITDA
  - (29)% vs. FY20
  - (4)% vs. FY19

Contribution profit above is Vista's revenue minus the cost of goods sold, less advertising expense and payment processing fees. Operating expenses excludes advertising, payment processing, restructuring and amortization of acquired intangibles. Please see reconciliation of non-GAAP financial measures at ir.cimpress.com.

#### **Vista segment EBITDA drivers**

Contribution profit up, higher opex investments & lingering pandemic effects

Contribution profit above is Vista's revenue minus the cost of goods sold, less advertising expense and payment processing fees. Operating expenses excludes advertising, payment processing, restructuring and amortization of acquired intangibles. Please see reconciliation of non-GAAP financial measures at ir.cimpress.com.