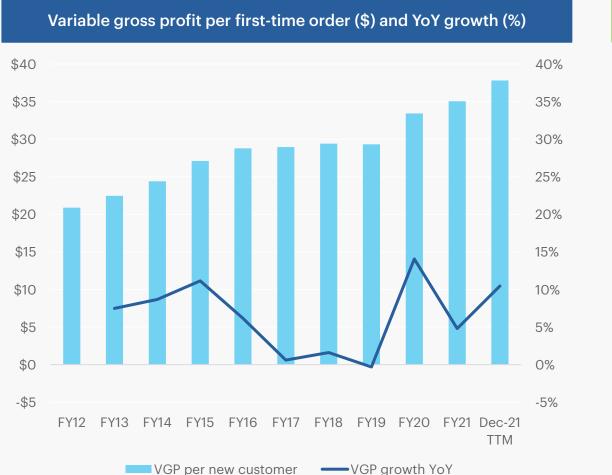

#### **Continued growth in per-customer economics**

Despite lingering pandemic effects & focus of development teams on migration of tech platform

Acquisition Cohorts: based on new customers acquired in each fiscal year and their cumulative GP or CP \$s of the cohort divided by the number of new customers following their first order. Does not include VCS, Webs, 99Designs, VistaCreate, Depositphotos, or Partner Bookings from Offers, Services, Products and Referrals. In CP chart, all advertising spend burdens the first-order data point for each cohort. FY22 values predicted based on YTD performance. All amounts in USD translated at currency rates stated in the non-GAAP reconciliation for mid-year strategy update at ir.cimpress.com.

# We have returned to our long history of increasing customer value

Variable gross profit per repeat order (\$) and YoY growth (%)

Variable gross profit is revenue minus variable COGS. Does not include VCS, Webs, 99Designs, VistaCreate, Depositphotos, or Partner Bookings from Offers, Services, Products and Referrals. All amounts in USD translated at currency rates stated in the non-GAAP reconciliation for mid-year strategy update at ir.cimpress.com.