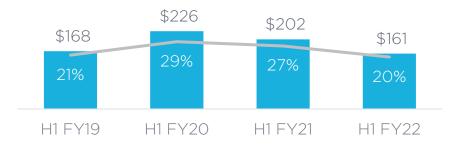

#### **Vista segment EBITDA drivers**

Contribution profit up, higher opex investments & lingering pandemic effects

Contribution profit above is Vista's revenue minus the cost of goods sold, less advertising expense and payment processing fees. Operating expenses excludes advertising, payment processing, restructuring and amortization of acquired intangibles. Please see reconciliation of non-GAAP financial measures at ir.cimpress.com.