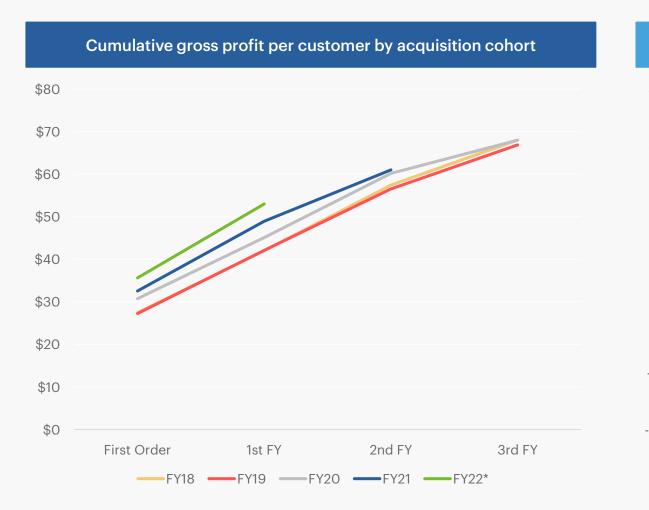

#### **Continued growth in per-customer economics**

Despite lingering pandemic effects & focus of development teams on migration of tech platform

Acquisition Cohorts: based on new customers acquired in each fiscal year and their cumulative GP or CP \$s of the cohort divided by the number of new customers following their first order. Does not include VCS, Webs, 99Designs, VistaCreate, Depositphotos, or Partner Bookings from Offers, Services, Products and Referrals. In CP chart, all advertising spend burdens the first-order data point for each cohort. FY22 values predicted based on YTD performance. All amounts in USD translated at currency rates stated in the non-GAAP reconciliation for mid-year strategy update at ir.cimpress.com.