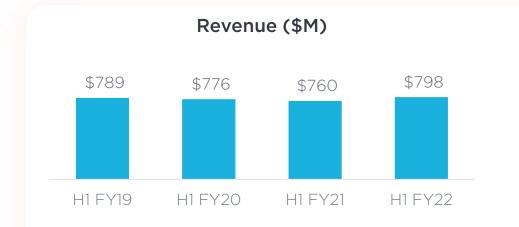

#### Continuing transformation that started 3 years ago; investing to build sustainable, value-creating growth

Segment EBITDA (\$M) and Margin (%)

- H1 Revenue
  - +3% vs. FY20, (3)% OCC
  - +1% vs. FY19, (4)% OCC
- Contribution Profit
  - (5)% vs. FY20
  - +18% vs. FY19
- Operating Expenses
  - +31% vs. FY20
  - +37% vs. FY19
- EBITDA
  - (29)% vs. FY20
  - (4)% vs. FY19

Contribution profit above is Vista's revenue minus the cost of goods sold, less advertising expense and payment processing fees. Operating expenses excludes advertising, payment processing, restructuring and amortization of acquired intangibles. Please see reconciliation of non-GAAP financial measures at ir.cimpress.com.