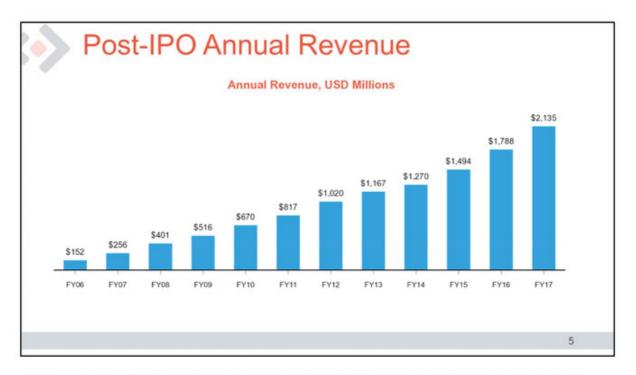

#### **Cimpress Reports Fourth Quarter and Fiscal Year 2017 Financial Results**

- Fourth quarter 2017 results:
  - Revenue grew 18 percent year over year to \$564.3 million
  - Revenue grew 9 percent year over year excluding the impact of currency exchange rate fluctuations and revenue from businesses acquired during the past twelve months
  - GAAP loss from operations was \$9.7 million in the current period versus income from operations of \$16.0 million in the year-ago period, largely due to acquisition-related charges and planned increases in investments, partially offset by restructuring savings
  - GAAP net loss per diluted share was \$1.11 in the fourth quarter of 2017 versus GAAP net income per diluted share of \$0.51 in the year-ago period due to the items above as well as significant non-cash currency-related losses
  - Adjusted net operating profit after tax (adjusted NOPAT) was \$9.6 million versus \$16.9 million in the year-ago period
- Fiscal year 2017 results:
  - Revenue grew 19 percent year over year to \$2,135.4 million

Page 1 of 16

- Revenue grew 8 percent year over year excluding the impact of currency exchange rate fluctuations and revenue from businesses acquired during the past twelve months
- GAAP loss from operations was \$45.7 million in the current fiscal year versus GAAP income from operations of \$78.2 million in the year-ago period, primarily due to planned increases in investments, acquisition-related charges, previously announced loss of certain partner profits, net restructuring costs, and unfavorable currency impacts, partially offset by reduced impairment charges
- GAAP net loss per diluted share was \$2.29 in fiscal 2017 versus GAAP net income per diluted share of \$1.64 in the year-ago period due to the operating items above, and significant year-over-year changes in non-operational currency impacts, partially offset by a GAAP tax benefit
- Adjusted net operating profit after tax (adjusted NOPAT) was \$64.6 million versus \$139.8 million in the year-ago period

#### **Consolidated Financial Metrics:**

- Revenue for the fourth quarter of fiscal year 2017 was \$564.3 million, an 18 percent increase compared to revenue of \$479.2 million in the same quarter a year ago. Excluding the estimated impact from currency exchange rate fluctuations and revenue from businesses acquired during the past twelve months, revenue grew 9 percent year over year in the fourth quarter. For the full year, total consolidated revenue grew 19 percent year over year. Excluding the estimated impact from currency exchange rate fluctuations and revenue from businesses acquired from businesses acquired during the past twelve months, revenue grew 9 percent, estimated impact from currency exchange rate fluctuations and revenue from businesses acquired during the past twelve months, revenue for the full year grew 8 percent. Revenue growth for the fourth quarter, and even more so for the full year, was negatively impacted by the loss of certain partner revenue. These terminated partner relationships will not impact our year-over-year growth rates in future quarters because more than four quarters have now passed since the cessation of revenue from these sources.
- Gross margin (revenue minus the cost of revenue as a percent of total revenue) in the fourth quarter was 50.5 percent, down from 53.7 percent in the same quarter a year ago due to lower Vistaprint gross margins as a result of planned investments, as well as unfavorable currency changes. For the full fiscal year, gross margin was 51.4 percent compared to 56.7 percent in fiscal year 2016, due to the same reasons described above for the quarter, as well as a year-over-year mix impact from recent acquisitions.
- Contribution margin (revenue minus the cost of revenue, the cost of advertising and payment processing as a percent of total revenue) in the fourth quarter was 32.9 percent, down from 36.1 percent in the same quarter a year ago. For the full fiscal year, contribution margin was 32.8 percent compared to 37.9 percent in the prior fiscal year. Advertising as a percent of revenue was flat year over year for both the fourth quarter and full year; therefore the contribution margin trend was driven by the decline in gross margin as described above.
- GAAP operating loss in the fourth quarter was \$9.7 million, or 1.7 percent of revenue, compared to operating income of \$16.0 million, or 3.3 percent of revenue, in the same quarter a year ago. GAAP operating loss for fiscal year 2017 was \$45.7 million, or 2.1 percent of revenue, compared to operating income of \$78.2 million, or 4.4 percent of revenue, in the prior fiscal year. The drivers of this significant loss are described above, before the "Anticipated Sale of Albumprinter Business" section of this release.
- Adjusted NOPAT for the fourth quarter, which is defined at the end of this press release, was \$9.6 million, or 1.7 percent of revenue, down from \$16.9 million, or 3.5 percent of revenue, in the same quarter a year ago. For the full fiscal year, adjusted NOPAT was