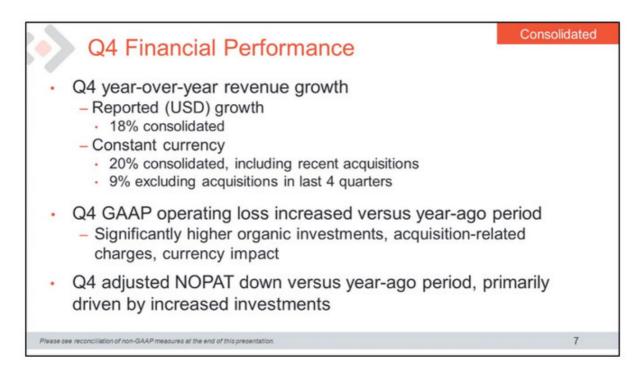

#### **Cimpress Reports Fourth Quarter and Fiscal Year 2017 Financial Results**

- Fourth quarter 2017 results:
  - Revenue grew 18 percent year over year to \$564.3 million
  - Revenue grew 9 percent year over year excluding the impact of currency exchange rate fluctuations and revenue from businesses acquired during the past twelve months
  - GAAP loss from operations was \$9.7 million in the current period versus income from operations of \$16.0 million in the year-ago period, largely due to acquisition-related charges and planned increases in investments, partially offset by restructuring savings
  - GAAP net loss per diluted share was \$1.11 in the fourth quarter of 2017 versus GAAP net income per diluted share of \$0.51 in the year-ago period due to the items above as well as significant non-cash currency-related losses
  - Adjusted net operating profit after tax (adjusted NOPAT) was \$9.6 million versus \$16.9 million in the year-ago period
- Fiscal year 2017 results:
  - Revenue grew 19 percent year over year to \$2,135.4 million

#### **Consolidated Financial Metrics:**

- Revenue for the fourth quarter of fiscal year 2017 was \$564.3 million, an 18 percent increase compared to revenue of \$479.2 million in the same quarter a year ago. Excluding the estimated impact from currency exchange rate fluctuations and revenue from businesses acquired during the past twelve months, revenue grew 9 percent year over year in the fourth quarter. For the full year, total consolidated revenue grew 19 percent year over year. Excluding the estimated impact from currency exchange rate fluctuations and revenue from businesses acquired from businesses acquired during the past twelve months, revenue grew 9 percent, estimated impact from currency exchange rate fluctuations and revenue from businesses acquired during the past twelve months, revenue for the full year grew 8 percent. Revenue growth for the fourth quarter, and even more so for the full year, was negatively impacted by the loss of certain partner revenue. These terminated partner relationships will not impact our year-over-year growth rates in future quarters because more than four quarters have now passed since the cessation of revenue from these sources.
- Gross margin (revenue minus the cost of revenue as a percent of total revenue) in the fourth quarter was 50.5 percent, down from 53.7 percent in the same quarter a year ago due to lower Vistaprint gross margins as a result of planned investments, as well as unfavorable currency changes. For the full fiscal year, gross margin was 51.4 percent compared to 56.7 percent in fiscal year 2016, due to the same reasons described above for the quarter, as well as a year-over-year mix impact from recent acquisitions.
- Contribution margin (revenue minus the cost of revenue, the cost of advertising and payment processing as a percent of total revenue) in the fourth quarter was 32.9 percent, down from 36.1 percent in the same quarter a year ago. For the full fiscal year, contribution margin was 32.8 percent compared to 37.9 percent in the prior fiscal year. Advertising as a percent of revenue was flat year over year for both the fourth quarter and full year; therefore the contribution margin trend was driven by the decline in gross margin as described above.
- GAAP operating loss in the fourth quarter was \$9.7 million, or 1.7 percent of revenue, compared to operating income of \$16.0 million, or 3.3 percent of revenue, in the same quarter a year ago. GAAP operating loss for fiscal year 2017 was \$45.7 million, or 2.1 percent of revenue, compared to operating income of \$78.2 million, or 4.4 percent of revenue, in the prior fiscal year. The drivers of this significant loss are described above, before the "Anticipated Sale of Albumprinter Business" section of this release.
- Adjusted NOPAT for the fourth quarter, which is defined at the end of this press release, was \$9.6 million, or 1.7 percent of revenue, down from \$16.9 million, or 3.5 percent of revenue, in the same quarter a year ago. For the full fiscal year, adjusted NOPAT was