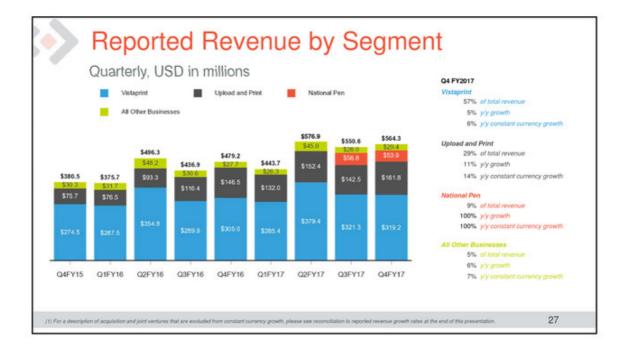

#### **Consolidated Financial Metrics:**

- Revenue for the fourth quarter of fiscal year 2017 was \$564.3 million, an 18 percent increase compared to revenue of \$479.2 million in the same quarter a year ago. Excluding the estimated impact from currency exchange rate fluctuations and revenue from businesses acquired during the past twelve months, revenue grew 9 percent year over year in the fourth quarter. For the full year, total consolidated revenue grew 19 percent year over year. Excluding the estimated impact from currency exchange rate fluctuations and revenue from businesses acquired from businesses acquired during the past twelve months, revenue grew 9 percent, estimated impact from currency exchange rate fluctuations and revenue from businesses acquired during the past twelve months, revenue for the full year grew 8 percent. Revenue growth for the fourth quarter, and even more so for the full year, was negatively impacted by the loss of certain partner revenue. These terminated partner relationships will not impact our year-over-year growth rates in future quarters because more than four quarters have now passed since the cessation of revenue from these sources.
- Gross margin (revenue minus the cost of revenue as a percent of total revenue) in the fourth quarter was 50.5 percent, down from 53.7 percent in the same quarter a year ago due to lower Vistaprint gross margins as a result of planned investments, as well as unfavorable currency changes. For the full fiscal year, gross margin was 51.4 percent compared to 56.7 percent in fiscal year 2016, due to the same reasons described above for the quarter, as well as a year-over-year mix impact from recent acquisitions.
- Contribution margin (revenue minus the cost of revenue, the cost of advertising and payment processing as a percent of total revenue) in the fourth quarter was 32.9 percent, down from 36.1 percent in the same quarter a year ago. For the full fiscal year, contribution margin was 32.8 percent compared to 37.9 percent in the prior fiscal year. Advertising as a percent of revenue was flat year over year for both the fourth quarter and full year; therefore the contribution margin trend was driven by the decline in gross margin as described above.
- GAAP operating loss in the fourth quarter was \$9.7 million, or 1.7 percent of revenue, compared to operating income of \$16.0 million, or 3.3 percent of revenue, in the same quarter a year ago. GAAP operating loss for fiscal year 2017 was \$45.7 million, or 2.1 percent of revenue, compared to operating income of \$78.2 million, or 4.4 percent of revenue, in the prior fiscal year. The drivers of this significant loss are described above, before the "Anticipated Sale of Albumprinter Business" section of this release.
- Adjusted NOPAT for the fourth quarter, which is defined at the end of this press release, was \$9.6 million, or 1.7 percent of revenue, down from \$16.9 million, or 3.5 percent of revenue, in the same quarter a year ago. For the full fiscal year, adjusted NOPAT was