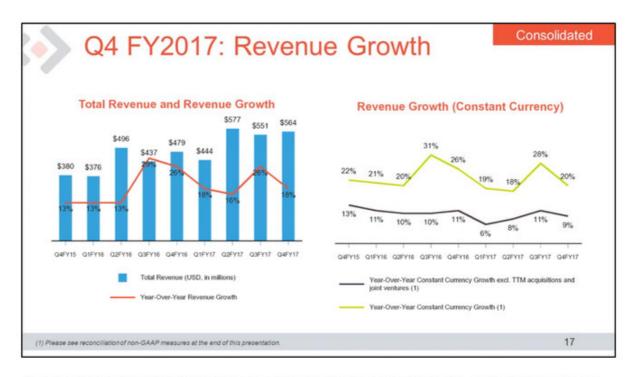

#### **Cimpress Reports Fourth Quarter and Fiscal Year 2017 Financial Results**

- Fourth quarter 2017 results:
  - Revenue grew 18 percent year over year to \$564.3 million
  - Revenue grew 9 percent year over year excluding the impact of currency exchange rate fluctuations and revenue from businesses acquired during the past twelve months
  - GAAP loss from operations was \$9.7 million in the current period versus income from operations of \$16.0 million in the year-ago period, largely due to acquisition-related charges and planned increases in investments, partially offset by restructuring savings
  - GAAP net loss per diluted share was \$1.11 in the fourth quarter of 2017 versus GAAP net income per diluted share of \$0.51 in the year-ago period due to the items above as well as significant non-cash currency-related losses
  - Adjusted net operating profit after tax (adjusted NOPAT) was \$9.6 million versus \$16.9 million in the year-ago period
- Fiscal year 2017 results:
  - Revenue grew 19 percent year over year to \$2,135.4 million

#### **Consolidated Financial Metrics:**

- Revenue for the fourth quarter of fiscal year 2017 was \$564.3 million, an 18 percent increase compared to revenue of \$479.2 million in the same quarter a year ago. Excluding the estimated impact from currency exchange rate fluctuations and revenue from businesses acquired during the past twelve months, revenue grew 9 percent year over year in the fourth quarter. For the full year, total consolidated revenue grew 19 percent year over year. Excluding the estimated impact from currency exchange rate fluctuations and revenue from businesses acquired from businesses acquired during the past twelve months, revenue grew 9 percent, estimated impact from currency exchange rate fluctuations and revenue from businesses acquired during the past twelve months, revenue for the full year grew 8 percent. Revenue growth for the fourth quarter, and even more so for the full year, was negatively impacted by the loss of certain partner revenue. These terminated partner relationships will not impact our year-over-year growth rates in future quarters because more than four quarters have now passed since the cessation of revenue from these sources.
- Gross margin (revenue minus the cost of revenue as a percent of total revenue) in the fourth quarter was 50.5 percent, down from 53.7 percent in the same quarter a year ago due to lower Vistaprint gross margins as a result of planned investments, as well as unfavorable currency changes. For the full fiscal year, gross margin was 51.4 percent compared to 56.7 percent in fiscal year 2016, due to the same reasons described above for the quarter, as well as a year-over-year mix impact from recent acquisitions.
- Contribution margin (revenue minus the cost of revenue, the cost of advertising and payment processing as a percent of total revenue) in the fourth quarter was 32.9 percent, down from 36.1 percent in the same quarter a year ago. For the full fiscal year, contribution margin was 32.8 percent compared to 37.9 percent in the prior fiscal year. Advertising as a percent of revenue was flat year over year for both the fourth quarter and full year; therefore the contribution margin trend was driven by the decline in gross margin as described above.
- GAAP operating loss in the fourth quarter was \$9.7 million, or 1.7 percent of revenue, compared to operating income of \$16.0 million, or 3.3 percent of revenue, in the same quarter a year ago. GAAP operating loss for fiscal year 2017 was \$45.7 million, or 2.1 percent of revenue, compared to operating income of \$78.2 million, or 4.4 percent of revenue, in the prior fiscal year. The drivers of this significant loss are described above, before the "Anticipated Sale of Albumprinter Business" section of this release.
- Adjusted NOPAT for the fourth quarter, which is defined at the end of this press release, was \$9.6 million, or 1.7 percent of revenue, down from \$16.9 million, or 3.5 percent of revenue, in the same quarter a year ago. For the full fiscal year, adjusted NOPAT was