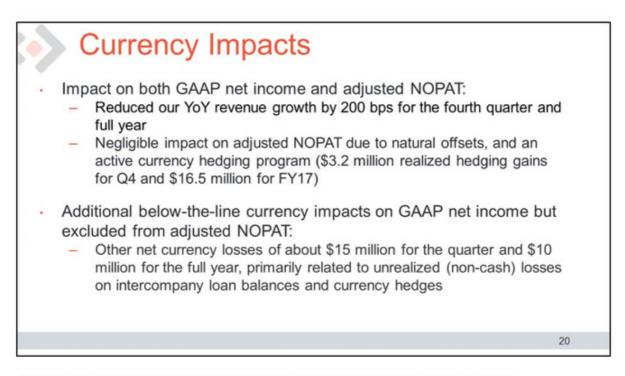

The following year-over-year items negatively influenced GAAP operating income in the fourth quarter and full year:

- Increased organic investments in fiscal year 2017 compared to fiscal year 2016, which materially weigh on profitability. These investments include costs that impact our gross profit such as shipping price reductions, expanded design services, and new product introductions. For the full year, the increase in organic investments impacted operating income by approximately \$45 million.
- Restructuring charges related to the reorganization announced on January 25, 2017. The year-over-year increase was \$0.8 million for the fourth quarter and \$26.3 million for the full year. In our full-year results, the savings we realized from the restructuring partially offset the restructuring charges.
- A year-over-year increase in acquisition-related charges as follows: First, earn-out related charges primarily associated with the prior year acquisition of WIRmachenDRUCK of \$10.5 million for the fourth quarter and \$34.0 million for the full year. This increase brings the fair value of the earn-out to the maximum amount of €40 million, with a small time-based discount. Second, an increase in acquisition-related amortization of intangible assets of \$2.2 million for the quarter and \$5.6 million for the year. Third, the acceleration of the vesting of equity awards from two unrelated acquisition-related employment contracts led to a year-over-year increase in share-based compensation costs of \$3.4 million in the fourth quarter and \$4.8 million for the full-year. The full-year acquisition-related impacts are partially offset by a year-over-year decrease in impairment charges of \$21.3 million related to acquisitions.
- An increase in share-based compensation expense due to the implementation of our previously described long-term incentive program at the beginning of fiscal year 2017. The year-over-year increase was \$3.9 million for the fourth quarter and \$13.7 million for the full year, excluding share-based compensation related to restructuring and

Page 3 of 16

acquisition-related investment consideration, which are included in the respective impacts listed above.

- A profit decline due to the termination of two partner contracts as previously described. The year-over-year impact of this was approximately \$1 million for the fourth quarter, and \$18 million for the full year.
- Unfavorable year-over-year currency fluctuations that were offset below the line by year-over-year changes in realized gains from hedging contracts in other income, net.