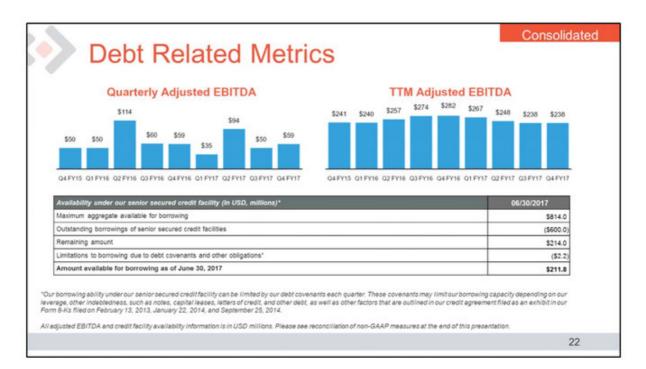

- GAAP net loss attributable to Cimpress for the fourth quarter was \$34.7 million, or 6.2 percent of revenue, compared to net income of \$16.9 million, or 3.5 percent of revenue in the same quarter a year ago. For the full fiscal year, GAAP net loss attributable to Cimpress was \$71.7 million, or 3.4 percent of revenue, compared to GAAP net income of \$54.3 million, or 3.0 percent of revenue, in the prior fiscal year. In addition to the impacts described above, GAAP net loss was negatively influenced by year-over-year non-operational, non-cash currency impacts, and positively influenced by a significant reduction in our tax provision in the current period compared to the year-ago period due to our consolidated losses as well as favorable discrete items during the quarter and year.
- GAAP net loss per diluted share for the fourth quarter was \$1.11, versus net income of \$0.51 in the same quarter a year ago. For fiscal year 2017, GAAP net loss per diluted share was \$2.29, versus net income per diluted share of \$1.64 in the prior full fiscal year.
- Capital expenditures in the fourth quarter were \$17.2 million, or 3.1 percent of revenue, versus \$17.8 million, or 3.7 percent of revenue in the same quarter a year ago. During the full fiscal year capital expenditures were \$74.2 million or 3.5 percent of revenue, compared to \$80.4 million or 4.5 percent of revenue in fiscal year 2016.
- During the fourth quarter, the company generated \$33.1 million of cash from operations and \$7.1 million in free cash flow, a non-GAAP financial measure, which is defined at the end of this press release. During the full fiscal year, the company generated \$156.7 million of cash from operations and \$45.1 million in free cash flow.
- As of June 30, 2017, the company had \$37.7 million of cash and cash equivalents (including \$12.0 million of cash held for sale related to the planned Albumprinter divestiture) and \$876.7 million of debt, net of issuance costs. After considering debt covenant limitations, as of June 30, 2017 the company had \$211.8 million available for borrowing under its committed credit facility. Based on Cimpress' debt covenant definitions, its total leverage ratio was 3.45 as of June 30, 2017. The company continues to expect to reduce its leverage ratio approximately to, or below, its long-term target of 3

Page 6 of 16

times trailing twelve month EBITDA by the end of calendar year 2017 through a combination of debt repayment and EBITDA expansion. As recently announced, Cimpress amended and increased the size of its credit facility in July for long-term flexibility.