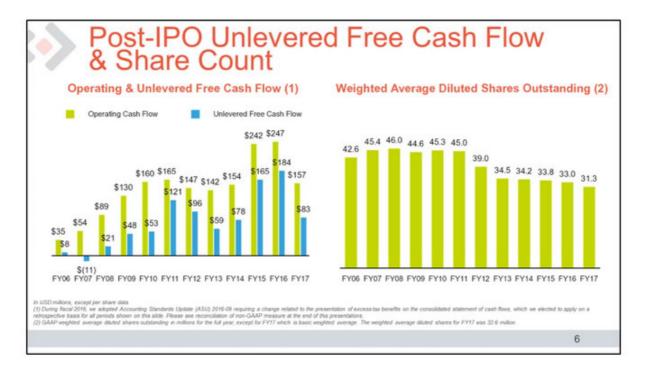

- GAAP net loss attributable to Cimpress for the fourth quarter was \$34.7 million, or 6.2 percent of revenue, compared to net income of \$16.9 million, or 3.5 percent of revenue in the same quarter a year ago. For the full fiscal year, GAAP net loss attributable to Cimpress was \$71.7 million, or 3.4 percent of revenue, compared to GAAP net income of \$54.3 million, or 3.0 percent of revenue, in the prior fiscal year. In addition to the impacts described above, GAAP net loss was negatively influenced by year-over-year non-operational, non-cash currency impacts, and positively influenced by a significant reduction in our tax provision in the current period compared to the year-ago period due to our consolidated losses as well as favorable discrete items during the quarter and year.
- GAAP net loss per diluted share for the fourth quarter was \$1.11, versus net income of \$0.51 in the same quarter a year ago. For fiscal year 2017, GAAP net loss per diluted share was \$2.29, versus net income per diluted share of \$1.64 in the prior full fiscal year.
- Capital expenditures in the fourth quarter were \$17.2 million, or 3.1 percent of revenue, versus \$17.8 million, or 3.7 percent of revenue in the same quarter a year ago. During the full fiscal year capital expenditures were \$74.2 million or 3.5 percent of revenue, compared to \$80.4 million or 4.5 percent of revenue in fiscal year 2016.
- During the fourth quarter, the company generated \$33.1 million of cash from operations and \$7.1 million in free cash flow, a non-GAAP financial measure, which is defined at the end of this press release. During the full fiscal year, the company generated \$156.7 million of cash from operations and \$45.1 million in free cash flow.
- As of June 30, 2017, the company had \$37.7 million of cash and cash equivalents (including \$12.0 million of cash held for sale related to the planned Albumprinter divestiture) and \$876.7 million of debt, net of issuance costs. After considering debt covenant limitations, as of June 30, 2017 the company had \$211.8 million available for borrowing under its committed credit facility. Based on Cimpress' debt covenant definitions, its total leverage ratio was 3.45 as of June 30, 2017. The company continues to expect to reduce its leverage ratio approximately to, or below, its long-term target of 3