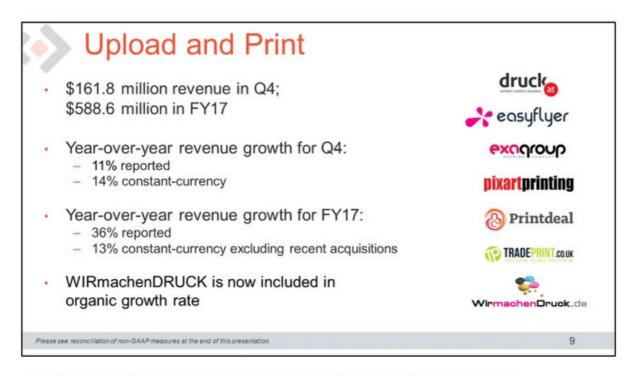

ates and conversion rates. The shipping price changes hurt revenue growth, gross margin and profits in Q4 and FY17. For the full fiscal year, the absolute profit impact was roughly \$19 million, and the year-over-year profit impact was roughly \$16 million. For fiscal year 2018, we expect that there will be a small year-over-year increase in shipping-price-reduction investment as compared to the investment made in fiscal year 2017.

Vistaprint advertising spend as a percent of revenue was up 10 basis points year over year for the fourth quarter, with typical fluctuations in advertising spend. The chart above reflects a greater increase due to rounding. For the full year, Vistaprint advertising as a percent of revenue was flat year over year.

Cimpress N.V. Q4 FY2017 Earnings Presentation



Our Upload and Print segment met our expectations during the year and fourth quarter.

- Q4 segment revenue grew 11% in reported terms and 14% in constant currencies. Our growth in
  constant currencies has moderated as we passed the anniversary of some of the slower-growing
  acquisitions, and we also have seen some moderation in the growth rates of prior-year acquisitions,
  as generally expected. The shift in timing of the easter holiday also weighed on growth rates this
  quarter as previously described. We remain confident in our ability to drive strong returns in this
  segment overall.
- For the full year, revenue in this segment grew 13% in constant currencies excluding acquisitions for all periods for which there was not a full year-over-year comparison. Inclusive of M&A in the