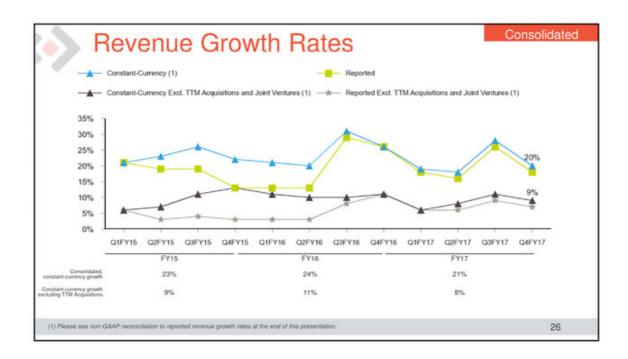

#### **Consolidated Financial Metrics:**

- Revenue for the fourth quarter of fiscal year 2017 was \$564.3 million, an 18 percent increase compared to revenue of \$479.2 million in the same quarter a year ago. Excluding the estimated impact from currency exchange rate fluctuations and revenue from businesses acquired during the past twelve months, revenue grew 9 percent year over year in the fourth quarter. For the full year, total consolidated revenue grew 19 percent year over year. Excluding the estimated impact from currency exchange rate fluctuations and revenue from businesses acquired from businesses acquired during the past twelve months, revenue grew 9 percent, estimated impact from currency exchange rate fluctuations and revenue from businesses acquired during the past twelve months, revenue for the full year grew 8 percent. Revenue growth for the fourth quarter, and even more so for the full year, was negatively impacted by the loss of certain partner revenue. These terminated partner relationships will not impact our year-over-year growth rates in future quarters because more than four quarters have now passed since the cessation of revenue from these sources.
- Gross margin (revenue minus the cost of revenue as a percent of total revenue) in the fourth quarter was 50.5 percent, down from 53.7 percent in the same quarter a year ago due to lower Vistaprint gross margins as a result of planned investments, as well as unfavorable currency changes. For the full fiscal year, gross margin was 51.4 percent compared to 56.7 percent in fiscal year 2016, due to the same reasons described above for the quarter, as well as a year-over-year mix impact from recent acquisitions.
- Contribution margin (revenue minus the cost of revenue, the cost of advertising and payment processing as a percent of total revenue) in the fourth quarter was 32.9 percent, down from 36.1 percent in the same quarter a year ago. For the full fiscal year, contribution margin was 32.8 percent compared to 37.9 percent in the prior fiscal year. Advertising as a percent of revenue was flat year over year for both the fourth quarter and full year; therefore the contribution margin trend was driven by the decline in gross margin as described above.
- GAAP operating loss in the fourth quarter was \$9.7 million, or 1.7 percent of revenue, compared to operating income of \$16.0 million, or 3.3 percent of revenue, in the same quarter a year ago. GAAP operating loss for fiscal year 2017 was \$45.7 million, or 2.1 percent of revenue, compared to operating income of \$78.2 million, or 4.4 percent of revenue, in the prior fiscal year. The drivers of this significant loss are described above, before the "Anticipated Sale of Albumprinter Business" section of this release.
- Adjusted NOPAT for the fourth quarter, which is defined at the end of this press release, was \$9.6 million, or 1.7 percent of revenue, down from \$16.9 million, or 3.5 percent of revenue, in the same quarter a year ago. For the full fiscal year, adjusted NOPAT was