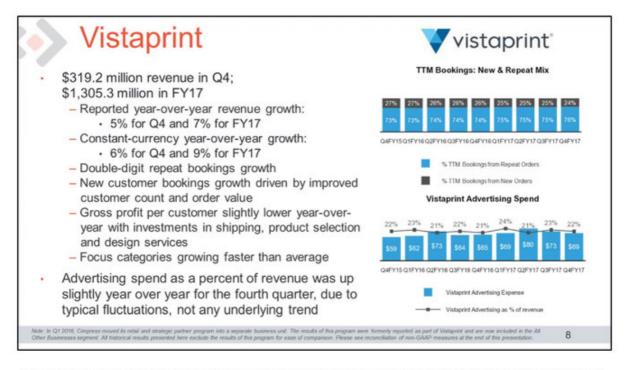

Sean Quinn, chief financial officer, said, "Fourth quarter revenue growth decelerated, in line with our expectations. As mentioned last quarter, the timing shift of the Easter holiday from the third quarter in 2016 to the fourth quarter in 2017 created much of this dynamic. Looking at the full year which removes typical quarterly fluctuations, our revenue growth by segment was in line with our commentary at the beginning of the year. As described throughout the year, we

Page 2 of 16

continue to see pressure on Vistaprint's gross profit from shipping price reductions and the rapid expansion of product selection and design services as we have prioritized launching and learning about demand levels ahead of in-year profits. We often note that we are not targeting absolute gross margin or even contribution margin increases; we seek to maximize our cash flows over long periods of time. With that said, the Vistaprint business sees opportunities to optimize costs and pricing starting in the upcoming year as we scale these offerings and realize the operational benefits of our recent reorganization."

#### **Consolidated Financial Metrics:**

- Revenue for the fourth quarter of fiscal year 2017 was \$564.3 million, an 18 percent increase compared to revenue of \$479.2 million in the same quarter a year ago. Excluding the estimated impact from currency exchange rate fluctuations and revenue from businesses acquired during the past twelve months, revenue grew 9 percent year over year in the fourth quarter. For the full year, total consolidated revenue grew 19 percent year over year. Excluding the estimated impact from currency exchange rate fluctuations and revenue from businesses acquired from businesses acquired during the past twelve months, revenue grew 9 percent, estimated impact from currency exchange rate fluctuations and revenue from businesses acquired during the past twelve months, revenue for the full year grew 8 percent. Revenue growth for the fourth quarter, and even more so for the full year, was negatively impacted by the loss of certain partner revenue. These terminated partner relationships will not impact our year-over-year growth rates in future quarters because more than four quarters have now passed since the cessation of revenue from these sources.
- Gross margin (revenue minus the cost of revenue as a percent of total revenue) in the fourth quarter was 50.5 percent, down from 53.7 percent in the same quarter a year ago due to lower Vistaprint gross margins as a result of planned investments, as well as unfavorable currency changes. For the full fiscal year, gross margin was 51.4 percent compared to 56.7 percent in fiscal year 2016, due to the same reasons described above for the quarter, as well as a year-over-year mix impact from recent acquisitions.
- Contribution margin (revenue minus the cost of revenue, the cost of advertising and payment processing as a percent of total revenue) in the fourth quarter was 32.9 percent, down from 36.1 percent in the same quarter a year ago. For the full fiscal year, contribution margin was 32.8 percent compared to 37.9 percent in the prior fiscal year. Advertising as a percent of revenue was flat year over year for both the fourth quarter and full year; therefore the contribution margin trend was driven by the decline in gross margin as described above.
- GAAP operating loss in the fourth quarter was \$9.7 million, or 1.7 percent of revenue, compared to operating income of \$16.0 million, or 3.3 percent of revenue, in the same quarter a year ago. GAAP operating loss for fiscal year 2017 was \$45.7 million, or 2.1 percent of revenue, compared to operating income of \$78.2 million, or 4.4 percent of revenue, in the prior fiscal year. The drivers of this significant loss are described above, before the "Anticipated Sale of Albumprinter Business" section of this release.
- Adjusted NOPAT for the fourth quarter, which is defined at the end of this press release, was \$9.6 million, or 1.7 percent of revenue, down from \$16.9 million, or 3.5 percent of revenue, in the same quarter a year ago. For the full fiscal year, adjusted NOPAT was