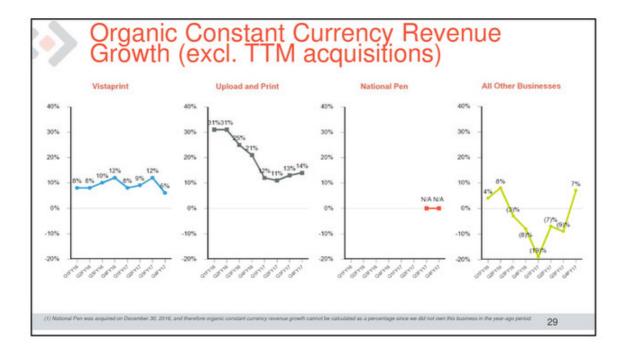

#### **Consolidated Financial Metrics:**

- Revenue for the fourth quarter of fiscal year 2017 was \$564.3 million, an 18 percent increase compared to revenue of \$479.2 million in the same quarter a year ago. Excluding the estimated impact from currency exchange rate fluctuations and revenue from businesses acquired during the past twelve months, revenue grew 9 percent year over year in the fourth quarter. For the full year, total consolidated revenue grew 19 percent year over year. Excluding the estimated impact from currency exchange rate fluctuations and revenue from businesses acquired from businesses acquired during the past twelve months, revenue grew 9 percent, estimated impact from currency exchange rate fluctuations and revenue from businesses acquired during the past twelve months, revenue for the full year grew 8 percent. Revenue growth for the fourth quarter, and even more so for the full year, was negatively impacted by the loss of certain partner revenue. These terminated partner relationships will not impact our year-over-year growth rates in future quarters because more than four quarters have now passed since the cessation of revenue from these sources.
- Gross margin (revenue minus the cost of revenue as a percent of total revenue) in the fourth quarter was 50.5 percent, down from 53.7 percent in the same quarter a year ago due to lower Vistaprint gross margins as a result of planned investments, as well as unfavorable currency changes. For the full fiscal year, gross margin was 51.4 percent compared to 56.7 percent in fiscal year 2016, due to the same reasons described above for the quarter, as well as a year-over-year mix impact from recent acquisitions.
- Contribution margin (revenue minus the cost of revenue, the cost of advertising and payment processing as a percent of total revenue) in the fourth quarter was 32.9 percent, down from 36.1 percent in the same quarter a year ago. For the full fiscal year, contribution margin was 32.8 percent compared to 37.9 percent in the prior fiscal year. Advertising as a percent of revenue was flat year over year for both the fourth quarter and full year; therefore the contribution margin trend was driven by the decline in gross margin as described above.
- GAAP operating loss in the fourth quarter was \$9.7 million, or 1.7 percent of revenue, compared to operating income of \$16.0 million, or 3.3 percent of revenue, in the same quarter a year ago. GAAP operating loss for fiscal year 2017 was \$45.7 million, or 2.1 percent of revenue, compared to operating income of \$78.2 million, or 4.4 percent of revenue, in the prior fiscal year. The drivers of this significant loss are described above, before the "Anticipated Sale of Albumprinter Business" section of this release.
- Adjusted NOPAT for the fourth quarter, which is defined at the end of this press release, was \$9.6 million, or 1.7 percent of revenue, down from \$16.9 million, or 3.5 percent of revenue, in the same quarter a year ago. For the full fiscal year, adjusted NOPAT was