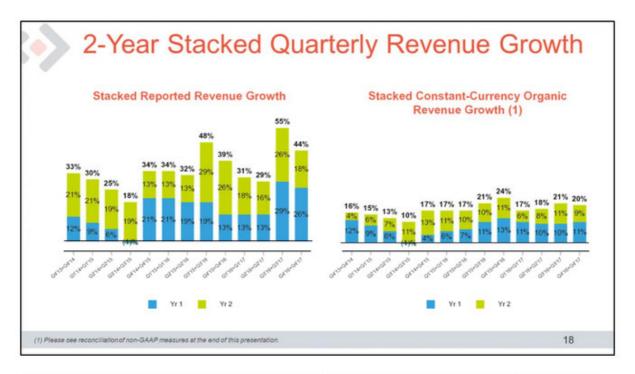

#### **Consolidated Financial Metrics:**

- Revenue for the fourth quarter of fiscal year 2017 was \$564.3 million, an 18 percent increase compared to revenue of \$479.2 million in the same quarter a year ago. Excluding the estimated impact from currency exchange rate fluctuations and revenue from businesses acquired during the past twelve months, revenue grew 9 percent year over year in the fourth quarter. For the full year, total consolidated revenue grew 19 percent year over year. Excluding the estimated impact from currency exchange rate fluctuations and revenue from businesses acquired from businesses acquired during the past twelve months, revenue grew 9 percent, estimated impact from currency exchange rate fluctuations and revenue from businesses acquired during the past twelve months, revenue for the full year grew 8 percent. Revenue growth for the fourth quarter, and even more so for the full year, was negatively impacted by the loss of certain partner revenue. These terminated partner relationships will not impact our year-over-year growth rates in future quarters because more than four quarters have now passed since the cessation of revenue from these sources.
- Gross margin (revenue minus the cost of revenue as a percent of total revenue) in the fourth quarter was 50.5 percent, down from 53.7 percent in the same quarter a year ago due to lower Vistaprint gross margins as a result of planned investments, as well as unfavorable currency changes. For the full fiscal year, gross margin was 51.4 percent compared to 56.7 percent in fiscal year 2016, due to the same reasons described above for the quarter, as well as a year-over-year mix impact from recent acquisitions.
- Contribution margin (revenue minus the cost of revenue, the cost of advertising and payment processing as a percent of total revenue) in the fourth quarter was 32.9 percent, down from 36.1 percent in the same quarter a year ago. For the full fiscal year, contribution margin was 32.8 percent compared to 37.9 percent in the prior fiscal year. Advertising as a percent of revenue was flat year over year for both the fourth quarter and full year; therefore the contribution margin trend was driven by the decline in gross margin as described above.
- GAAP operating loss in the fourth quarter was \$9.7 million, or 1.7 percent of revenue, compared to operating income of \$16.0 million, or 3.3 percent of revenue, in the same quarter a year ago. GAAP operating loss for fiscal year 2017 was \$45.7 million, or 2.1 percent of revenue, compared to operating income of \$78.2 million, or 4.4 percent of revenue, in the prior fiscal year. The drivers of this significant loss are described above, before the "Anticipated Sale of Albumprinter Business" section of this release.
- Adjusted NOPAT for the fourth quarter, which is defined at the end of this press release, was \$9.6 million, or 1.7 percent of revenue, down from \$16.9 million, or 3.5 percent of revenue, in the same quarter a year ago. For the full fiscal year, adjusted NOPAT was