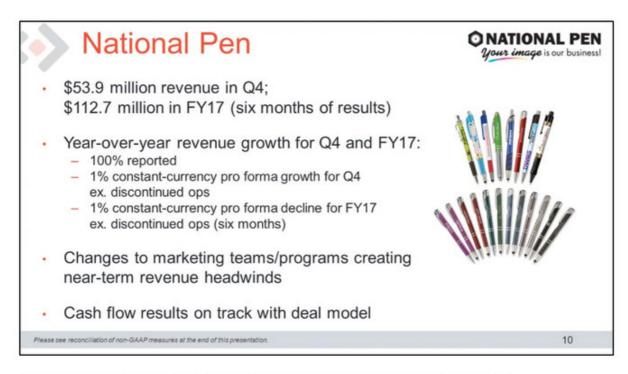

grew 13% in constant currencies excluding acquisitions for all periods for which there was not a full year-over-year comparison. Inclusive of M&A in the past year, segment revenue grew 36% in reported terms and 39% in constant currencies.
- As a reminder, Q4 was the first quarter that WIRmachenDRUCK results were included in the organic number.

The performance across the Upload and Print group varies, with some businesses performing above the expectations built into the original deal models, some performing in line, and two for which we have reset expectations and therefore impaired in previous periods. To date the aggregate free cash flow of the full portfolio of Upload and Print businesses has exceeded our aggregate deal model plans, and we expect it to continue to do so in the future.



As previously announced, the National Pen acquisition closed on December 30, 2016.

Revenue during the fourth quarter was \$53.9 million. We did not own this business in the year-ago period. On a pro forma basis, revenue declined 5% year-over-year in US dollars, and 2% in constant currencies. National Pen discontinued a small portion of its business before the acquisition closed, which had a negative impact on revenue growth the past two quarters. Adjusting for the discontinued operations, revenue grew 1% in constant currencies year over year. For the six months we have owned National Pen, revenue declined 6% in US dollars, 4% in constant currencies including the discontinued operations, and 1% in constant currencies excluding the discontinued operations. We expect National Pen's revenue