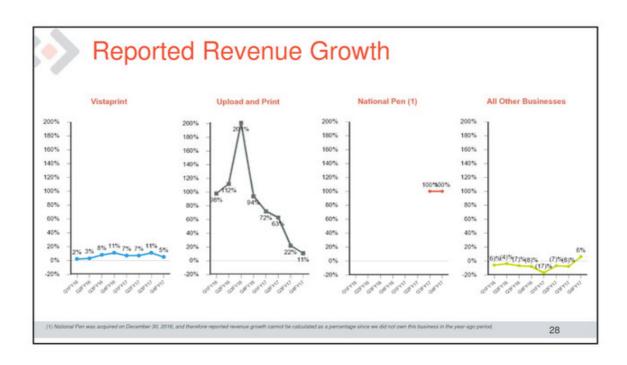

#### **Consolidated Financial Metrics:**

- Revenue for the fourth quarter of fiscal year 2017 was \$564.3 million, an 18 percent increase compared to revenue of \$479.2 million in the same quarter a year ago. Excluding the estimated impact from currency exchange rate fluctuations and revenue from businesses acquired during the past twelve months, revenue grew 9 percent year over year in the fourth quarter. For the full year, total consolidated revenue grew 19 percent year over year. Excluding the estimated impact from currency exchange rate fluctuations and revenue from businesses acquired from businesses acquired during the past twelve months, revenue grew 9 percent, estimated impact from currency exchange rate fluctuations and revenue from businesses acquired during the past twelve months, revenue for the full year grew 8 percent. Revenue growth for the fourth quarter, and even more so for the full year, was negatively impacted by the loss of certain partner revenue. These terminated partner relationships will not impact our year-over-year growth rates in future quarters because more than four quarters have now passed since the cessation of revenue from these sources.
- Gross margin (revenue minus the cost of revenue as a percent of total revenue) in the fourth quarter was 50.5 percent, down from 53.7 percent in the same quarter a year ago due to lower Vistaprint gross margins as a result of planned investments, as well as unfavorable currency changes. For the full fiscal year, gross margin was 51.4 percent compared to 56.7 percent in fiscal year 2016, due to the same reasons described above for the quarter, as well as a year-over-year mix impact from recent acquisitions.
- Contribution margin (revenue minus the cost of revenue, the cost of advertising and payment processing as a percent of total revenue) in the fourth quarter was 32.9 percent, down from 36.1 percent in the same quarter a year ago. For the full fiscal year, contribution margin was 32.8 percent compared to 37.9 percent in the prior fiscal year. Advertising as a percent of revenue was flat year over year for both the fourth quarter and full year; therefore the contribution margin trend was driven by the decline in gross margin as described above.
- GAAP operating loss in the fourth quarter was \$9.7 million, or 1.7 percent of revenue, compared to operating income of \$16.0 million, or 3.3 percent of revenue, in the same quarter a year ago. GAAP operating loss for fiscal year 2017 was \$45.7 million, or 2.1 percent of revenue, compared to operating income of \$78.2 million, or 4.4 percent of revenue, in the prior fiscal year. The drivers of this significant loss are described above, before the "Anticipated Sale of Albumprinter Business" section of this release.
- Adjusted NOPAT for the fourth quarter, which is defined at the end of this press release, was \$9.6 million, or 1.7 percent of revenue, down from \$16.9 million, or 3.5 percent of revenue, in the same quarter a year ago. For the full fiscal year, adjusted NOPAT was