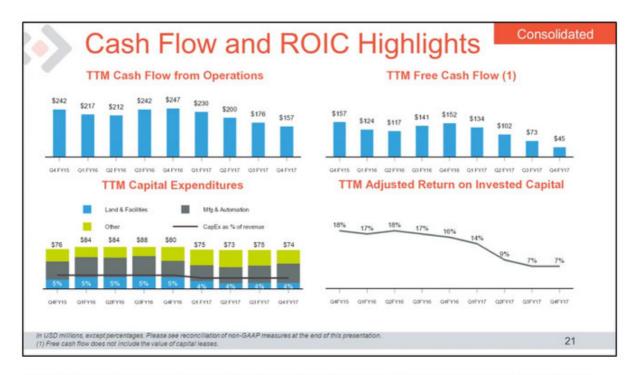

- GAAP net loss attributable to Cimpress for the fourth quarter was \$34.7 million, or 6.2 percent of revenue, compared to net income of \$16.9 million, or 3.5 percent of revenue in the same quarter a year ago. For the full fiscal year, GAAP net loss attributable to Cimpress was \$71.7 million, or 3.4 percent of revenue, compared to GAAP net income of \$54.3 million, or 3.0 percent of revenue, in the prior fiscal year. In addition to the impacts described above, GAAP net loss was negatively influenced by year-over-year non-operational, non-cash currency impacts, and positively influenced by a significant reduction in our tax provision in the current period compared to the year-ago period due to our consolidated losses as well as favorable discrete items during the quarter and year.
- GAAP net loss per diluted share for the fourth quarter was \$1.11, versus net income of \$0.51 in the same quarter a year ago. For fiscal year 2017, GAAP net loss per diluted share was \$2.29, versus net income per diluted share of \$1.64 in the prior full fiscal year.
- Capital expenditures in the fourth quarter were \$17.2 million, or 3.1 percent of revenue, versus \$17.8 million, or 3.7 percent of revenue in the same quarter a year ago. During the full fiscal year capital expenditures were \$74.2 million or 3.5 percent of revenue, compared to \$80.4 million or 4.5 percent of revenue in fiscal year 2016.
- During the fourth quarter, the company generated \$33.1 million of cash from operations and \$7.1 million in free cash flow, a non-GAAP financial measure, which is defined at the end of this press release. During the full fiscal year, the company generated \$156.7 million of cash from operations and \$45.1 million in free cash flow.
- As of June 30, 2017, the company had \$37.7 million of cash and cash equivalents (including \$12.0 million of cash held for sale related to the planned Albumprinter divestiture) and \$876.7 million of debt, net of issuance costs. After considering debt covenant limitations, as of June 30, 2017 the company had \$211.8 million available for borrowing under its committed credit facility. Based on Cimpress' debt covenant definitions, its total leverage ratio was 3.45 as of June 30, 2017. The company continues to expect to reduce its leverage ratio approximately to, or below, its long-term target of 3