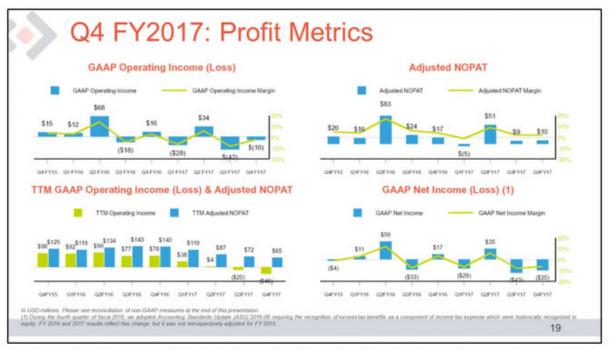

#### **Consolidated Financial Metrics:**

- Revenue for the fourth quarter of fiscal year 2017 was \$564.3 million, an 18 percent increase compared to revenue of \$479.2 million in the same quarter a year ago. Excluding the estimated impact from currency exchange rate fluctuations and revenue from businesses acquired during the past twelve months, revenue grew 9 percent year over year in the fourth quarter. For the full year, total consolidated revenue grew 19 percent year over year. Excluding the estimated impact from currency exchange rate fluctuations and revenue from businesses acquired from businesses acquired during the past twelve months, revenue grew 9 percent, estimated impact from currency exchange rate fluctuations and revenue from businesses acquired during the past twelve months, revenue for the full year grew 8 percent. Revenue growth for the fourth quarter, and even more so for the full year, was negatively impacted by the loss of certain partner revenue. These terminated partner relationships will not impact our year-over-year growth rates in future quarters because more than four quarters have now passed since the cessation of revenue from these sources.
- Gross margin (revenue minus the cost of revenue as a percent of total revenue) in the fourth quarter was 50.5 percent, down from 53.7 percent in the same quarter a year ago due to lower Vistaprint gross margins as a result of planned investments, as well as unfavorable currency changes. For the full fiscal year, gross margin was 51.4 percent compared to 56.7 percent in fiscal year 2016, due to the same reasons described above for the quarter, as well as a year-over-year mix impact from recent acquisitions.
- Contribution margin (revenue minus the cost of revenue, the cost of advertising and payment processing as a percent of total revenue) in the fourth quarter was 32.9 percent, down from 36.1 percent in the same quarter a year ago. For the full fiscal year, contribution margin was 32.8 percent compared to 37.9 percent in the prior fiscal year. Advertising as a percent of revenue was flat year over year for both the fourth quarter and full year; therefore the contribution margin trend was driven by the decline in gross margin as described above.
- GAAP operating loss in the fourth quarter was \$9.7 million, or 1.7 percent of revenue, compared to operating income of \$16.0 million, or 3.3 percent of revenue, in the same quarter a year ago. GAAP operating loss for fiscal year 2017 was \$45.7 million, or 2.1 percent of revenue, compared to operating income of \$78.2 million, or 4.4 percent of revenue, in the prior fiscal year. The drivers of this significant loss are described above, before the "Anticipated Sale of Albumprinter Business" section of this release.
- Adjusted NOPAT for the fourth quarter, which is defined at the end of this press release, was \$9.6 million, or 1.7 percent of revenue, down from \$16.9 million, or 3.5 percent of revenue, in the same quarter a year ago. For the full fiscal year, adjusted NOPAT was

Page 5 of 16

\$64.6 million, or 3.0 percent of revenue, down from \$139.8 million, or 7.8 percent of revenue, in fiscal year 2016. The profit impacts described above that also impacted adjusted NOPAT were the increased organic investments, the increase in share-based compensation related to our new long-term incentive program, and the reduction in partner profits. Because the restructuring charges are excluded from adjusted NOPAT, there is a positive impact from restructuring savings during the quarter and year.

- GAAP net loss attributable to Cimpress for the fourth quarter was \$34.7 million, or 6.2 percent of revenue, compared to net income of \$16.9 million, or 3.5 percent of revenue in the same quarter a year ago. For the full fiscal year, GAAP net loss attributable to Cimpress was \$71.7 million, or 3.4 percent of revenue, compared to GAAP net income of \$54.3 million, or 3.0 percent of revenue, in the prior fiscal year. In addition to the impacts described above, GAAP net loss was negatively influenced by year-over-year non-operational, non-cash currency impacts, and positively influenced by a significant reduction in our tax provision in the current period compared to the year-ago period due to our consolidated losses as well as favorable discrete items during the quarter and year.
- GAAP net loss per diluted share for the fourth quarter was \$1.11, versus net income of \$0.51 in the same quarter a year ago. For fiscal year 2017, GAAP net loss per diluted share was \$2.29, versus net income per diluted share of \$1.64 in the prior full fiscal year.
- Capital expenditures in the fourth quarter were \$17.2 million, or 3.1 percent of revenue, versus \$17.8 million, or 3.7 percent of revenue in the same quarter a year ago. During the full fiscal year capital expenditures were \$74.2 million or 3.5 percent of revenue, compared to \$80.4 million or 4.5 percent of revenue in fiscal year 2016.
- During the fourth quarter, the company generated \$33.1 million of cash from operations and \$7.1 million in free cash flow, a non-GAAP financial measure, which is defined at the end of this press release. During the full fiscal year, the company generated \$156.7 million of cash from operations and \$45.1 million in free cash flow.
- As of June 30, 2017, the company had \$37.7 million of cash and cash equivalents (including \$12.0 million of cash held for sale related to the planned Albumprinter divestiture) and \$876.7 million of debt, net of issuance costs. After considering debt covenant limitations, as of June 30, 2017 the company had \$211.8 million available for borrowing under its committed credit facility. Based on Cimpress' debt covenant definitions, its total leverage ratio was 3.45 as of June 30, 2017. The company continues to expect to reduce its leverage ratio approximately to, or below, its long-term target of 3